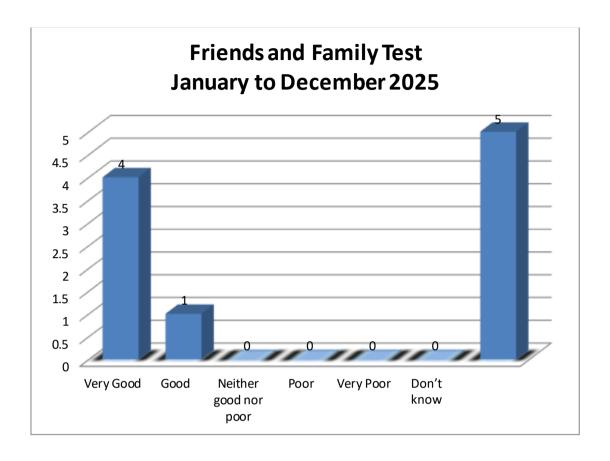

100% of patients who have completed the survery this year state that they would recommend the surgery to friends or family.

We have a Hub service where more appointments are available from 18.30 - 20.00 week days and 09.00 - 17.00 on Saturdays at a local clinic.