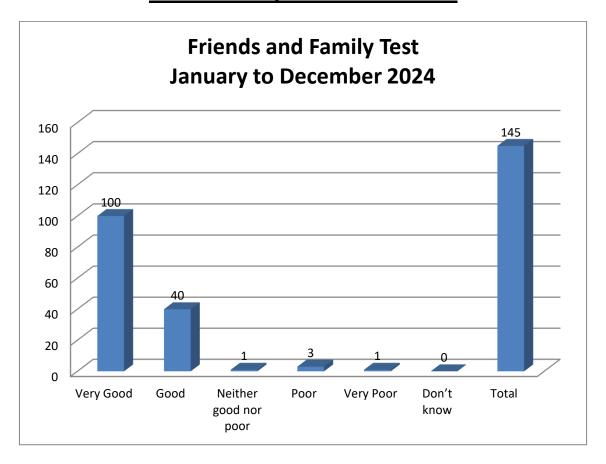

97% of patients who have completed the survery this year state that they would recommend the surgery to friends or family.

We have a Hub service where more appointments are available from 18.30 - 20.00 week days and 09.00 - 17.00 on Saturdays at a local clinic.